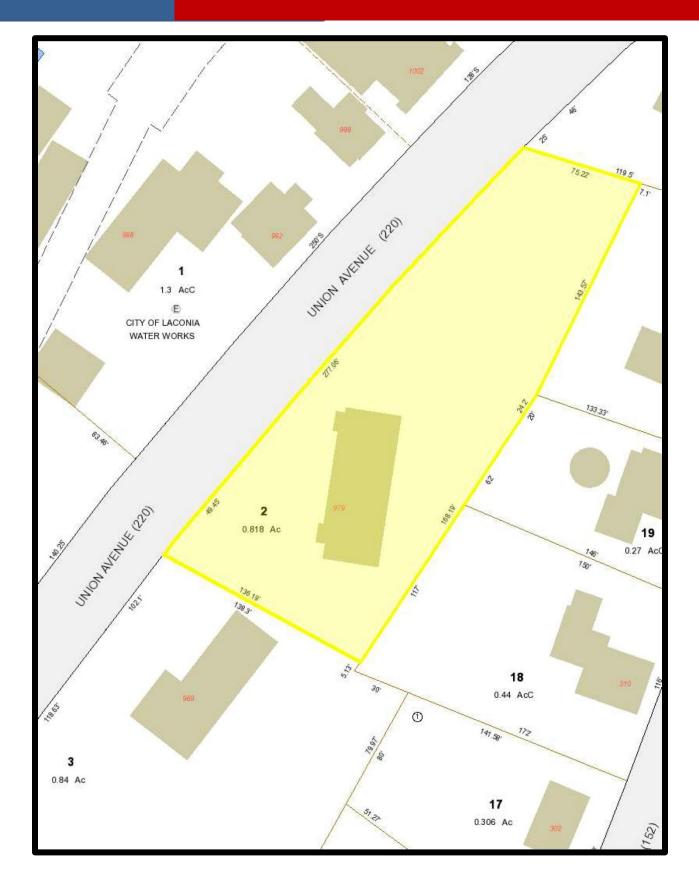

| TAX DATA              |           |
|-----------------------|-----------|
| Taxes                 | \$5,823   |
| Tax Year              | 2019      |
| Tax Map/Lot No.       | 349/220/2 |
| Current Tax Rate/1000 | \$20.59   |
| Land Assessment       | \$105,900 |
| Building Assessment   | \$176,900 |
| Total Assessed Value  | \$282,800 |

| PROPERTY DATA    |                        |
|------------------|------------------------|
| Lot Size         | 0.82+/- Acre           |
| Frontage         | 325 FT on Union Ave.   |
| Parking Spaces   | 10 – 20 Spaces – Paved |
| Total SF         | 2.880+/- SF            |
| Number of Floors | 1                      |

## Tax Map

NOTICE: The information provided herein is believed to be accurate, but Weeks Commercial, its salespersons and employees do not warrant or guarantee its accuracy in case of error or mistake. Therefore, it is recommended that all information be verified, and that the professional advice of an attorney and/or an accountant be sought before executing any contractual agreement.