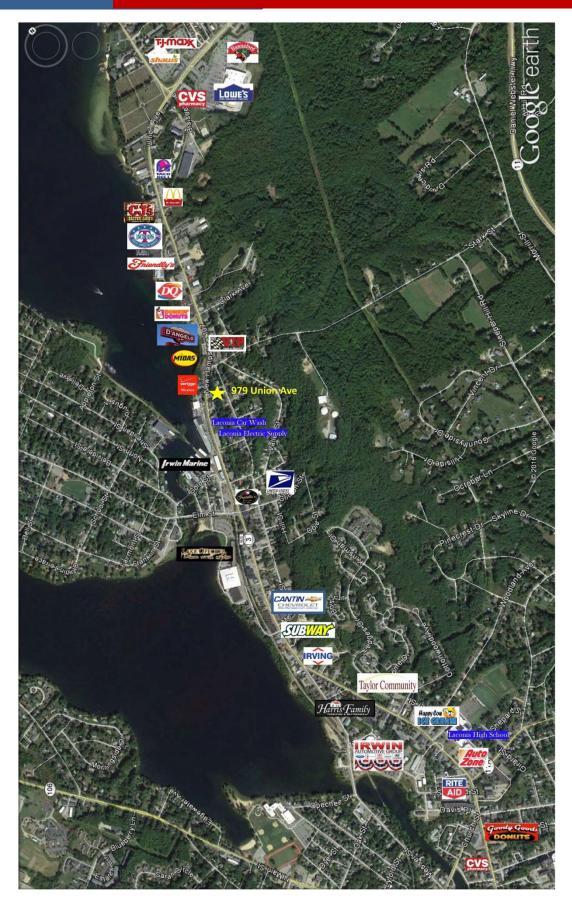

## 979 Union Ave.

Excellent Union Avenue location directly across from Irwin Marine and Paugus Bay in the center of commercial activity. Many franchise businesses nearby, and a daily traffic count of 16,000+/- cars. The 2,800+/- SF building has two self-contained units. Unit #1, on the left, has 1,680+/- SF and was laid out for a restaurant (see photos), with two bathrooms. Unit #2, on the right, has 1,200+/- SF, one bathroom, wide open without any center supports and is ready to go! Parking is not a problem, all 20+/- spaces are in the front and on both sides of the building, with 325+/- FT of road frontage on Union Ave. Both units have their own HVAC & electric services, however, do share one water meter. The current owners purchased the property in 1986 and have taken great care of the building. Lots of improvements have been made such as a new roof was installed in 2010, freshly painted, updated windows and the parking lot is striped and in great shape!

## Google Map

NOTICE: The information provided herein is believed to be accurate, but Weeks Commercial, its salespersons and employees do not warrant or guarantee its accuracy in case of error or mistake. Therefore, it is recommended that all information be verified, and that the professional advice of an attorney and/or an accountant be sought before executing any contractual agreement.