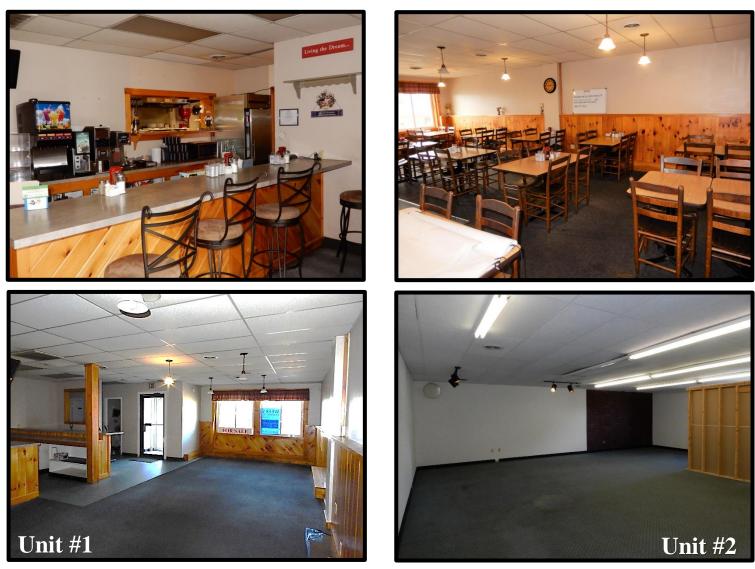

## 979 Union Ave.

Excellent Union Avenue location directly across from Irwin Marine and Paugus Bay in the center of commercial activity. Many franchise businesses nearby, and a daily traffic count of 16,000+/- cars. The 2,800+/- SF building has two self-contained units. Unit #1, on the left, has 1,680+/- SF and was laid out for a restaurant (see photos), with two bathrooms. Unit #2, on the right, has 1,200+/- SF, one bathroom, wide open without any center supports and is ready to go! Parking is not a problem, all 20+/- spaces are in the front and on both sides of the building, with 325+/- FT of road frontage on Union Ave. Both units have their own HVAC & electric services, however, do share one water meter. The current owners purchased the property in 1986 and have taken great care of the building. Lots of improvements have been made such as a new roof was installed in 2010, freshly painted, updated windows and the parking lot is striped and in great shape!